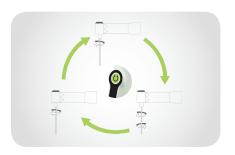

#### Multi - position type head

It allows direction of contra angle to be changed easily. 6 angles available both hands are applicable. And it's convenient to use with push button.