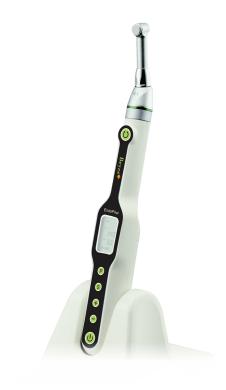

# **EndoPilot®**

## Cordless Endodontic Handpiece

Based on dentists' operation habits, Endopilot provides cordless endodontic hadpiece in ergonomic design and small size. Therefore dentists can get better sight and more convenient operation.

#### Portable, Smart & Cordless

Cordless endodontic handpiece design. Safe and reliable medical equipment to let doctors use more handy.