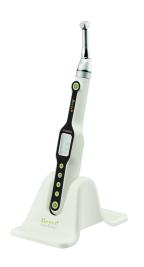

# **EndoPilot®**

## Cordless Endodontic Handpiece

Based on dentists' operation habits, Endopilot provides cordless endodontic hadpiece in ergonomic design and small size. Therefore dentists can get better sight and more convenient operation.

#### Portable, Smart & Cordless

Cordless endodontic handpiece design. Safe and reliable medical equipment to let doctors use more handy.