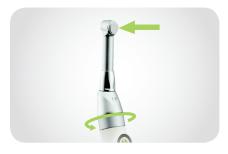

#### Multi - position type head

It allows direction of contra angle to be changed easily. 6 angles available both hands are applicable. And it's convenient to use with push button.