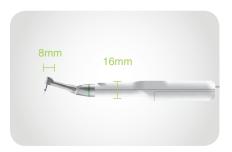

## Technical Data

| Type:                   | Portable                                   |
|-------------------------|--------------------------------------------|
| Type.                   | 1 OTABLE                                   |
| Memory:                 | 5 memory setting + quick start memory      |
| Rotation:               | Clockwise / Anti-clockwise / Reciprocating |
| Torque Control:         | Auto reverse / Auto stop                   |
| Battery:                | Rechargable / Replaceable                  |
| Charging:               | Charging base / USB                        |
| Dispaly:                | LED                                        |
| Available Contra Angle: | 10:1 16:1 20:1                             |