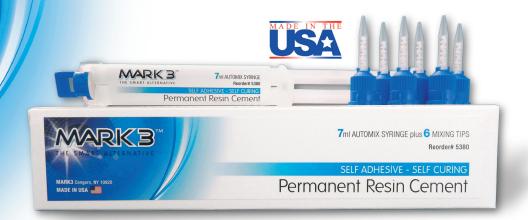

## Self Adhesive - Self Curing

## Permanent Resin Cement

MARK3 Resin Cement is a reinforced, self-curing, self-adhesive, multi-purpose permanent cement. It is used for final cementation of crowns, bridges, veneers, implant prostheses, pins, and posts

## **FEATURES & BENEFITS**

- Versatile solution to many luting indications
- High bond strength
- Insoluble in oral fluids
- Biocompatibility minimizes post-operative discomfort
- Non-Eugenol

**#5380** 7ml Automix Syringe plus 6 Mixing Tips per box