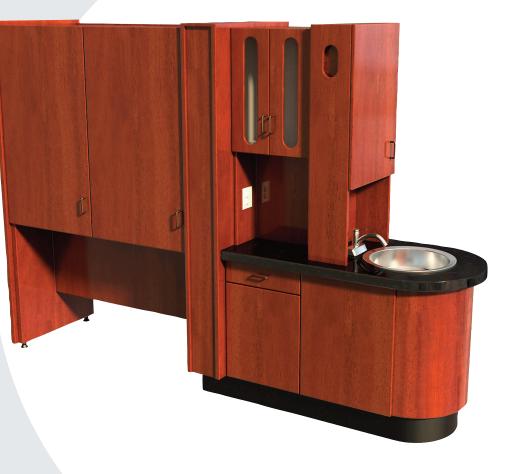

Cabinet Color: 200+ Laminates to choose from Standard Formica Countertop Color: 30+ Colors to choose from All cabinets are made from 100% plywood and can be customized

## **Standard Features:**

3 Drawers on Assistant Side 1 Drawer on Doctors Side Pass Through Upper Storage 2 Electrical Outlets X-Ray Mounting Column

### **Additional Options:**

Granite Surface Counter Top (6 color options) Solid Surface Counter Top (63 color options) Shelf Drawer Cup Holder C-Fold Dispenser **Glove** Dispenser Sink (square) Glass Sink (round) Trash Drop **Under Mount Round Sink Overmount Round Sink** Stainless Steel Base (Laminate) Side Delivery System 3HP, Triple Syringe Soap Dispenser **Touchless Faucet - Hand Touchless Faucet - Foot** 

## **Standard Dimensions:**

100" W x 82" H x 22" D (Size can be customized to fit your space)